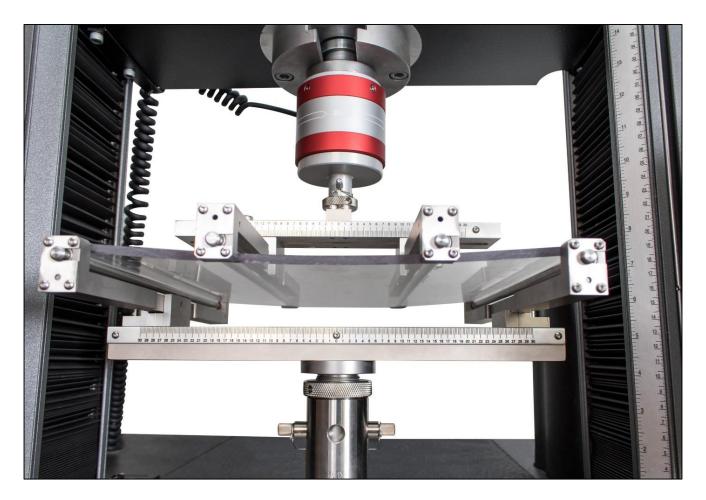

## 4 Point Bend Fixture for Glass Testing

The 4 point bend fixture for glass testing allows for the testing of glass samples up to 30cm x 30cm. It features 3 articulating and rolling anvils which utilize needle roller bearings for repeatable rolling from test to test even under load. The maximum capacity of this fixture is 200N.

## **Specifications**

| Maximum Load          | 200 N                |
|-----------------------|----------------------|
| Base Connection       | Type Dm              |
| Load Cell Connection  | Type Om              |
| Machine Compatibility | Dual Column Machines |
| Maximum Upper Span    | 200mm                |
| Maximum Lower Span    | 300mm                |