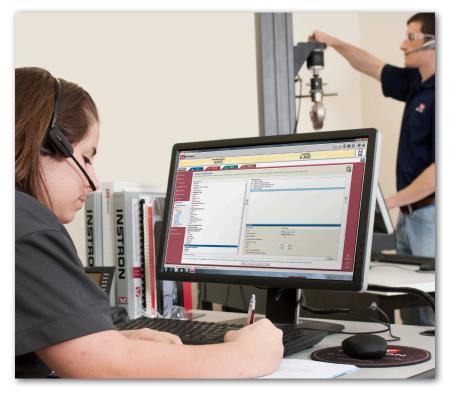

Organized around online delivery of information and priority assistance via Instron's online help desk and technical support center WSA with priority phone support will help you quickly resolve questions regarding system hardware and software operation.

# Priority Response

With WSA services you can contact us by phone at our Norwood, MA facility, while also having the convenience of around-the-clock access to our online Help Desk to submit questions and supporting documentation. A priority response will be provided during our standard business hours.