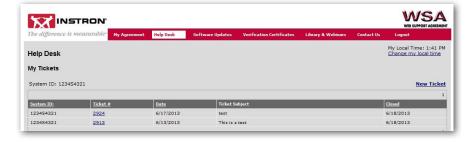

# Priority Response

With WSA services you can contact us by phone at our Norwood, MA facility, while also having the convenience of around-the-clock access to our online Help Desk to submit questions and supporting documentation. A priority response will be provided during our standard business hours.